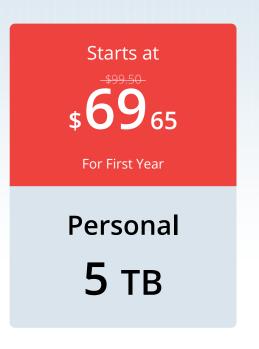

#### **Get Started with IDrive Online Backup**

To know more about our offers and pricing, visit https://www.idrive.com/pricing

- Sign up for an IDrive account online at www.idrive.com
- Download, install, and run IDrive Online Backup
- Schedule periodic data backup or perform immediate backup