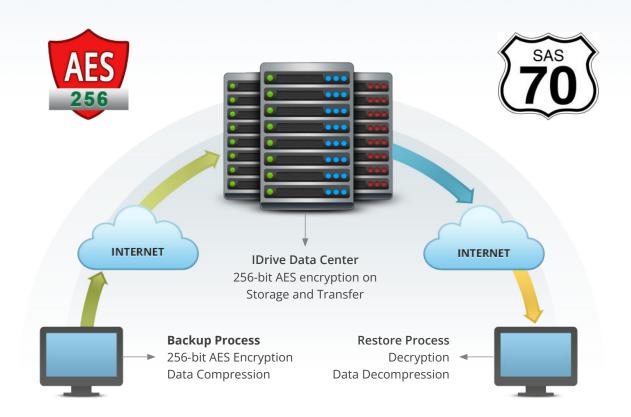

#### How Secure is IDrive Online Backup?

- Your data is encrypted with military-grade 256-bit AES encryption on transfer and storage. On signup, you can choose a private encryption key, known only to you and not stored anywhere on our servers.
- Your data resides at our data centers built to withstand natural disasters and monitored 24/7/365 against physical and network security threats.