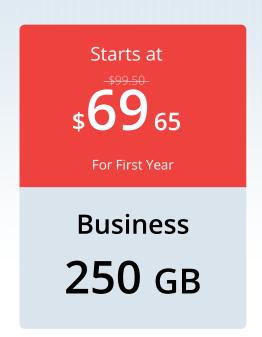

#### **Get Started with IDrive Online Backup**

To know more about our offers and pricing, visit https://www.idrive.com/pricing

- Sign up for an IDrive account online at www.idrive.com
- Download, install, and run IDrive Online Backup
- Schedule periodic data backup or perform immediate backup